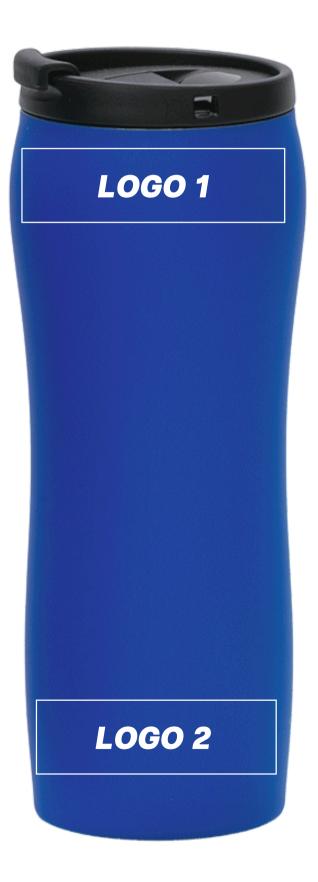

### UV PRINT (UV4)

maximum marking size, logo 1 2,5 x 2,7 cm full range of colors\* 2,7 x 2,7 cm white color

maximum marking size, logo 2 2,5 x 2,7 cm full range of colors\*

2,7 x 2,7 cm white color

#### Additional information, UV printing

- 1.\* All colors except gold and silver.
- 2. A logotype with a width of 3 cm requires a marking test.
- The black logo requires a trial to verify the correctness of the marking (applies only to light colors of products).
  Suggested size of the logo is 27 mm.

#### PREPARATION ROOM: visualization, machine settings.

The actual maximum print size depends on the proportions of the logotype.