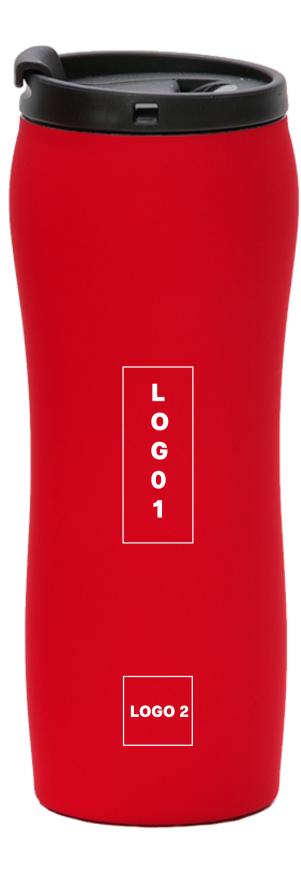

## ENGRAVING CO2 (L5)

maximum marking size, logo 1 2 x 5 cm

maximum marking size, logo 2 3 x 3 cm

Engraving on LB and NB colors:

maximum marking size, logo 1 1,5 x 5 cm

maximum marking size, logo 2 2,5 x 3 cm **PRODUCT CODE: HD02** 

#### Additional information, Engraving

- 1. Each line and break must be at least 0.8 mm, e.g. the hole in the letter "a" must be 0.8 x 0.8 mm
- 2. Printing area on the LB and NB colors is smaller.
- 3. Logo 2 is placed 2 cm from the bottom.

#### PREPARATION ROOM: visualization, machine settings.

The actual maximum print size depends on the proportions of the logotype.