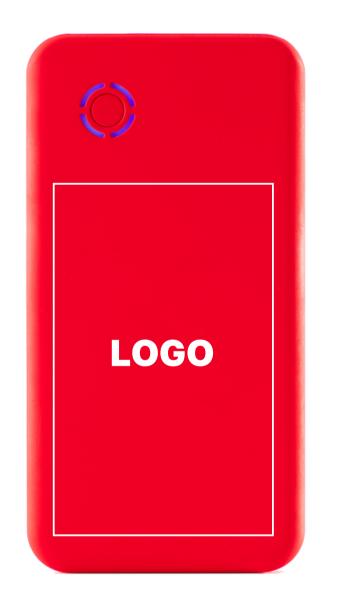

## UV PRINT (UV2)

maximum marking size 5 x 8 cm full range of colors\*

## UV PRINT (UV5)

*maximum marking size* one side completely printed full range of colors\* **PRODUCT CODE: PB40** 

**Additional information, UV printing** 1.\* All colors except gold and silver.

PREPARATION ROOM: visualization, machine settings.

The actual maximum print size depends on the proportions of the logotype.