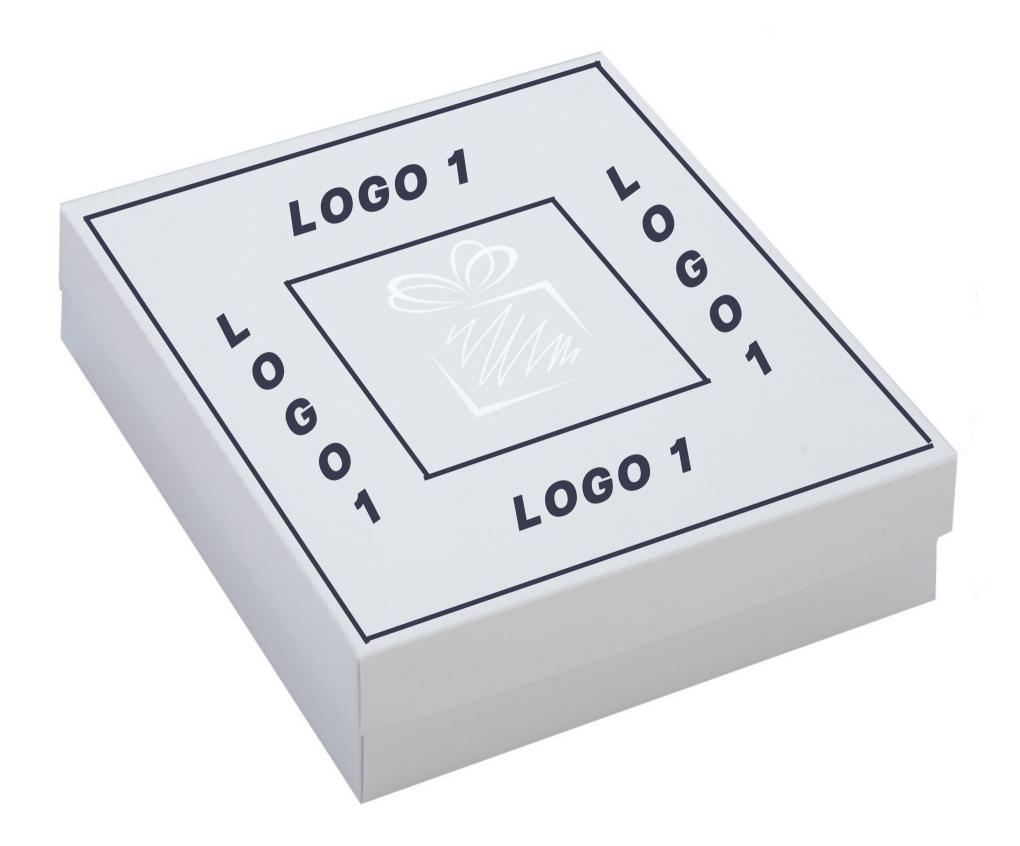

# **STANDARD FOR MARKING / SET BOX**

**PRODUCT CODE: BOXB3** 

## PAD PRINTING (T1)

maximum marking size, logo 1

- 7 x 2 cm 6 x 3 cm
- 5 x 4 cm

max. 4 colors\*

\* the use of more than 1 color depends on the design of the logotype. For consultation with the Labeling Department.

### Additional information, pad printing

1.\* The use of more than 1 color depends on the design of the logotype. It is possible to mark up to 4 colors, provided that the colors do not overlap. For consultation with the Labeling Department.

#### PREPARATION ROOM: visualization, machine settings.

The actual maximum print size depends on the proportions of the logotype.