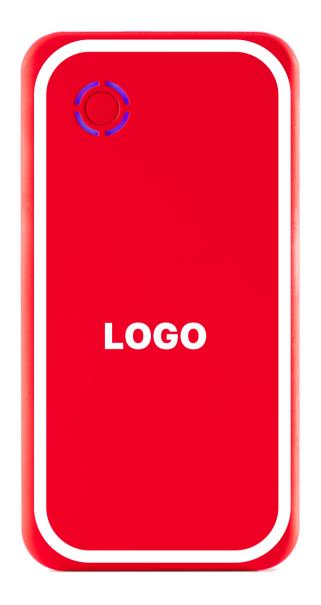

## UV PRINT (UV2)

maximum marking size 5 x 8 cm full range of colors\*

## UV PRINT (UV5)

*maximum marking size* one side completely printed full range of colors\* **PRODUCT CODE: PB40** 

**Additional information, UV printing** 1.\* All colors except gold and silver.

PREPARATION ROOM: visualization, machine settings.

The actual maximum print size depends on the proportions of the logotype.