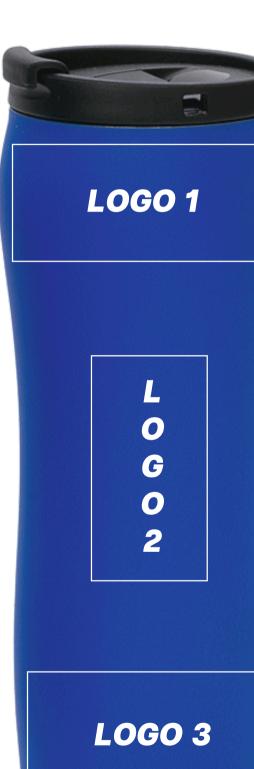

#### PAD PRINTING (T4)

maximum marking size, logo 1 3,5 x 3,5 cm max. 4 colors

maximum marking size, logo 2 3 x 5,5 cm max. 4 colors

maximum marking size, logo 2 1,5 x 10 cm max. 1 color

maximum marking size, logo 3 3,5 x 3,5 cm max. 4 colors

#### Additional information, UV printing

- 1.\* All colors except gold and silver.
- 2. A logotype with a width of 3 cm requires a marking test.
- The black logo requires a trial to verify the correctness of the marking (applies only to light colors of products).
  Suggested size of the logo is 27 mm.

#### PREPARATION ROOM: visualization, machine settings.

The actual maximum print size depends on the proportions of the logotype.